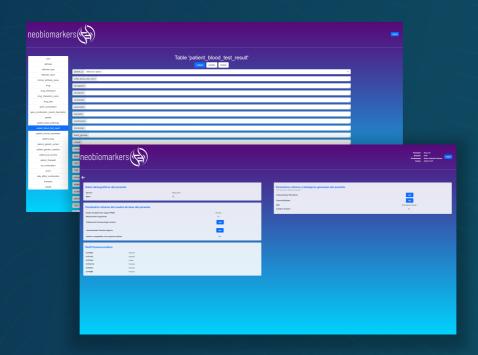

#### **NEOMENTE**

We created a web based application that facilitates psychiatrists diagnosing patients based on genetic indicators.

The application relies on a machine learning model that has been pre trained to reach two main goals:

- 1. improve the amount and type of prescribed medication;
- 2. accelerate and improve diagnostics by using genetic markers.

With our help, we have achieved:

5x ↑

Improved accuracy on prescribed medication